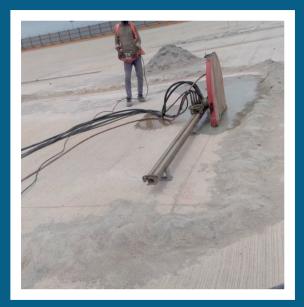

### **RCC FLOOR SAW CUTTING**

Floor sawing is the most commonly used diamond cutting method. It is typically used to cut horizontal flat surfaces, such as floors, bridge decks and pavement. Also called slab saws, floor saws feature a diamond blade that is mounted on a walk-behind machine requiring only one operator. They can cut up to 24" in depth. Floor saws are typically used to provide expansion joints, remove damaged pavement sections, clean and prepare random cracks for repair and remove concrete sections for demolition purposes.

Floor saw cutting is ergonomically designed structure to ensure comfortable operation super-rigid box frame ensures straight cuts with comfortable and firm handle grip easy crank for raising/lowering cutting blade with easy-remove, rustles ploy water tank, this provide an optimum flow and volume of water to the blade..