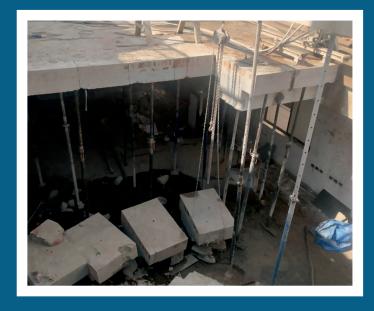

### **RCC DEMOLITION / DISMANTLING WORKS**

- The choice of choosing a demolition method depends on a number of factors such as the project conditions, site constraints, sensitivi ty of the neighborhood and availability of equipment etc.
- There are various methods of demolition of structures.
  - 1. Demolition by human operatives.
  - 2. Using saw cutting / breaking / drilling
  - 3. Use of demolition machines mechanically
  - 4. By explosives
  - 5. Deliberate Collapse method.
- The demolished material is transferred to dumping yard by several modes of transportation.