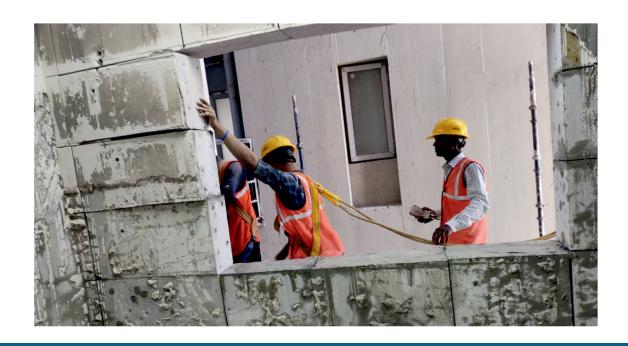

#### **WALL SAW DIAMOND CUTTING**

Wall sawing employs a circular blade on a track-mounted machine. The track is attached to the horizontal wall or steep inclines that will not permit the use of a flat saw. Wall or track sawing is typically specified to cut precise dimensional doors, vent and window openings. It is also an excellent choice for creating precise openings in any concrete structure.

Diamond wall saw cutting of slabs, beams and walls and other civil structures with diamond tools and dismantling the structures with proper tools, fixtures and altering the structures as required.

Capacity: It can cut upto 450mm thick RCC.