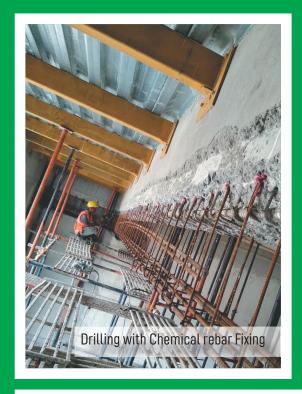

### **RCC Drilling & Rebar chemical grouting**

We provide extensive RCC drilling works to our customers as per their requirement. We undertake all type of rebaring work consisting of column extension, structural connections, repair work, cantilever connections and retaining wall applications.

The entire process is carried out under strict surveillance and we make sure that no chances of nay flaws are there. We make sure excellent output is derived for the customers. Our rebaring services are provided to the customers at reasonable expenses, which make the entire process extremely cost effective for the customers. Ideal for professional fixing/anchoring of reinforced steel bars in concrete work, structural repairs in building or any civil construction structures, in wet or dry conditions. We are applicators for Hilti, Fischer or other grouting chemicals and capsules or fixing systems as per customers requirement or consultants.