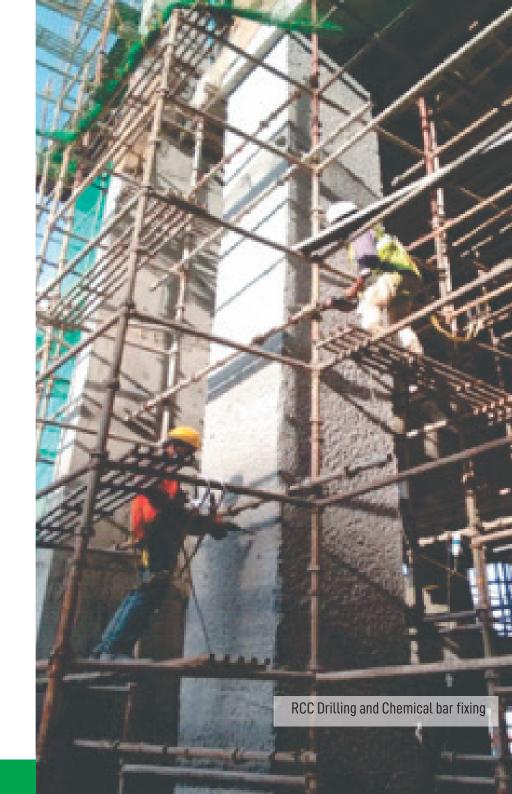

## RCC DRILLING

As dealers of leading construction materials and solutions, we also offer niche products such as mechanical chemical anchor that of great use in the application and insertion of chemicals during the different stages of construction.

### **RCC Drilling & Rebar chemical grouting**

We provide extensive RCC drilling works to our customers as per their requirement. We undertake all type of rebaring work consisting of column extension, structural connections, repair work, cantilever connections and retaining wall applications.

The entire process is carried out under strict surveillance and we make sure that no chances of nay flaws are there. We make sure excellent output is derived for the customers. Our rebaring services are provided to the customers at reasonable expenses, which make the entire process extremely cost effective for the customers. Ideal for professional fixing/anchoring of reinforced steel bars in concrete work, structural repairs in building or any civil construction structures, in wet or dry conditions. We are applicators for Hilti, Fischer or other grouting chemicals and capsules or fixing systems as per customers requirement or consultants.