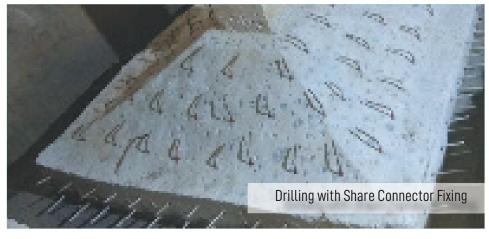

### **Chemical Anchor Bolt Fixing Works**

We perform all types of anchoring/anchoring works consisting of heavy duty chemical anchor, heavy duty mechanical anchor, medium duty mechanical anchor and medium duty chemical anchor (Hilti/Fischer). We undertake the complete task proficiently and ensure high precision is maintained for excellent results.

We utilize finest grade material for the purpose and have expert professionals for carrying out the building anchoring works. This aids us in delivering satisfying results to the customers. Our services are available for the customers at reasonable expenses as per the requisite of the task.