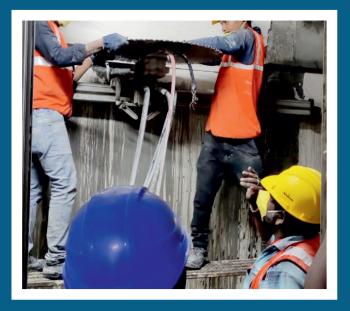

# RCC CUTTING (BY DIAMOND WIRE SAW)

Many a time, construction project requires some type of concrete cutting of different elements. It may slab or column or beam or wall or foundation or any RCC structure. Depending upon the space availability, thickness, shape, type of structure, etc. several techniques are available by using modern tools from simple hand saw machine to remote controlled diamond wire saw machine.

It may appear quite simple to cut down concrete by modern tools, but practically there are many factors that require attention to execute a safe and successful concrete cutting project. Knowledge of operation methodology, judicial selection of process and tool, safety concerns, experience etc count a lot. IBC has been successfully handling such projects, are presented.