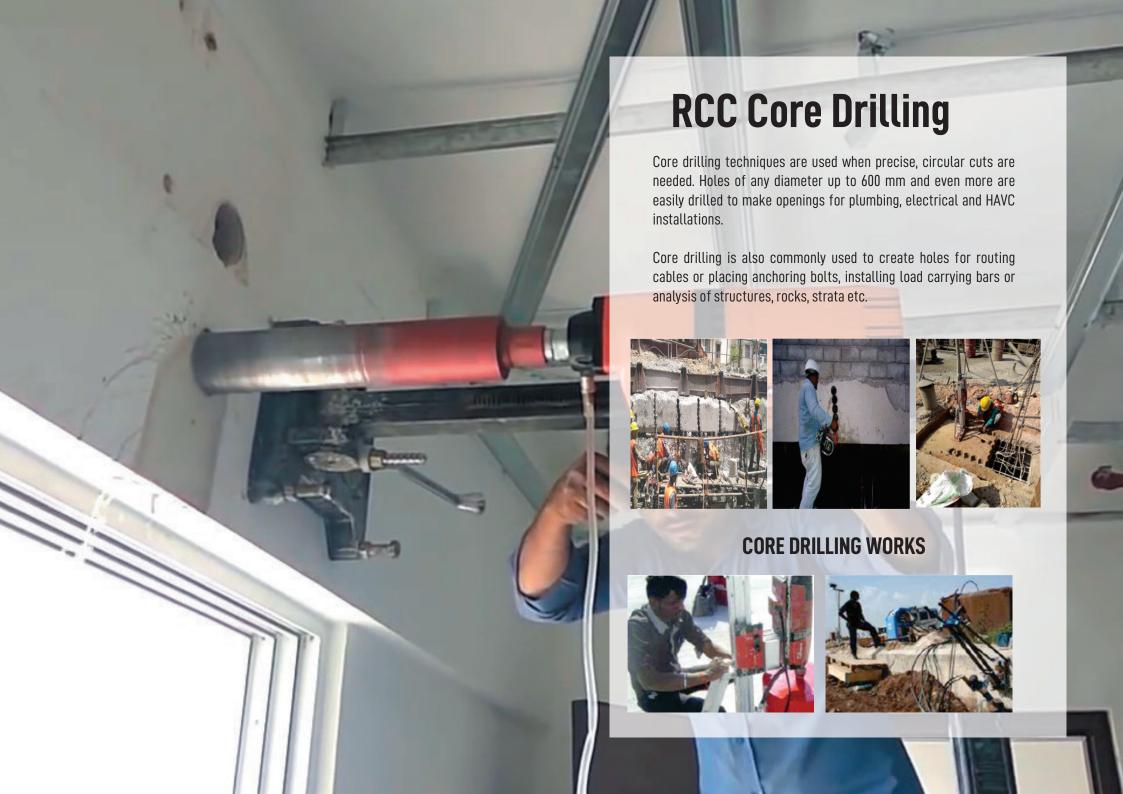

# **CONSTRUCTION SOLUTIONS**

- RCC Drilling
- Anchor Bolt & Chemical Rebar Fixing
- RCC Core Drilling
- RCC Diamond Cutting
- Demolition Work

**RCC Core Drilling** 

**RCC Diamond Cutting** 

**Demolition Work** 

Oh & Shatfty