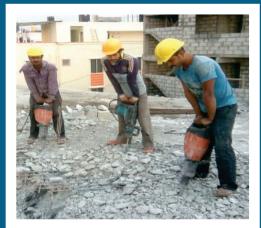

### **RCC DEMOLITION / DISMANTLING WORKS**

- The choice of choosing a demolition method depends on a number of factors such as the project conditions, site constraints, sensitivi ty of the neighborhood and availability of equipment etc.
- There are various methods of demolition of structures.
  - 1. Demolition by human operatives.
  - 2. Using saw cutting / breaking / drilling
  - 3. Use of demolition machines mechanically
  - 4. By explosives
  - 5. Deliberate Collapse method.
- The demolished material is transferred to dumping yard by several modes of transportation.