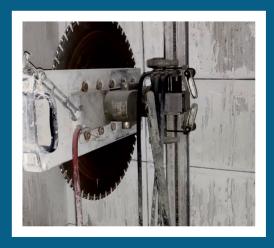

#### **WALL SAW DIAMOND CUTTING**

Wall sawing employs a circular blade on a track-mounted machine. The track is attached to the horizontal wall or steep inclines that will not permit the use of a flat saw. Wall or track sawing is typically specified to cut precise dimensional doors, vent and window openings. It is also an excellent choice for creating precise openings in any concrete structure.

Diamond wall saw cutting of slabs, beams and walls and other civil structures with diamond tools and dismantling the structures with proper tools, fixtures and altering the structures as required.

Capacity: It can cut upto 450mm thick RCC.