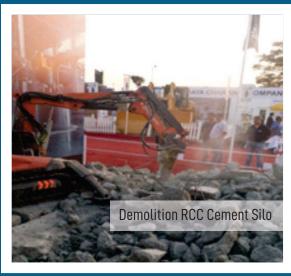

# **Demolition Work**

### **RCC DEMOLITION / DISMANTLING WORKS**

- The choice of choosing a demolition method depends on a number of factors such as the project conditions, site constraints, sensitivi ty of the neighborhood and availability of equipment etc.
- There are various methods of demolition of structures.
  - 1. Demolition by human operatives.
  - 2. Using saw cutting / breaking / drilling
  - 3. Use of demolition machines mechanically
  - 4. By explosives
  - 5. Deliberate Collapse method.
- The demolished material is transferred to dumping yard by several modes of transportation.