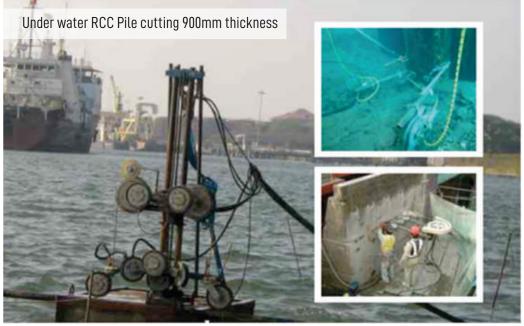

# RCC CUTTING (BY DIAMOND WIRE SAW)

Many a time, construction project requires some type of concrete cutting of different elements. It may slab or column or beam or wall or foundation or any RCC structure. Depending upon the space availability, thickness, shape, type of structure, etc. several techniques are available by using modern tools from simple hand saw machine to remote controlled diamond wire saw machine.

It may appear quite simple to cut down concrete by modern tools, but practically there are many factors that require attention to execute a safe and successful concrete cutting project. Knowledge of operation methodology, judicial selection of process and tool, safety concerns, experience etc count a lot. IBC has been successfully handling such projects, are presented.