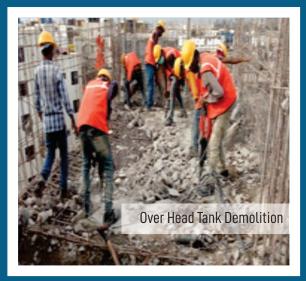

# **Demolition Work**

### **RCC DEMOLITION / DISMANTLING WORKS**

- The choice of choosing a demolition method depends on a number of factors such as the project conditions, site constraints, sensitivi ty of the neighborhood and availability of equipment etc.
- There are various methods of demolition of structures.
  - 1. Demolition by human operatives.
  - 2. Using saw cutting / breaking / drilling
  - 3. Use of demolition machines mechanically
  - 4. By explosives
  - 5. Deliberate Collapse method.
- The demolished material is transferred to dumping yard by several modes of transportation.