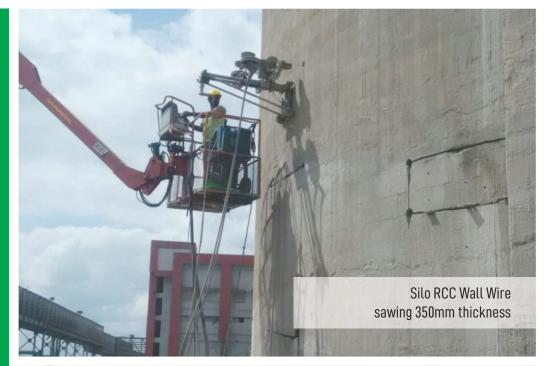

#### **WALL SAW DIAMOND CUTTING**

Wall sawing employs a circular blade on a track-mounted machine. The track is attached to the horizontal wall or steep inclines that will not permit the use of a flat saw. Wall or track sawing is typically specified to cut precise dimensional doors, vent and window openings. It is also an excellent choice for creating precise openings in any concrete structure.

Diamond wall saw cutting of slabs, beams and walls and other civil structures with diamond tools and dismantling the structures with proper tools, fixtures and altering the structures as required.

Capacity: It can cut upto 450mm thick RCC.