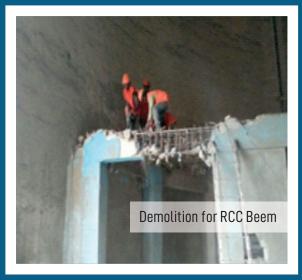

# **Demolition Work**

### **RCC DEMOLITION / DISMANTLING WORKS**

- The choice of choosing a demolition method depends on a number of factors such as the project conditions, site constraints, sensitivi ty of the neighborhood and availability of equipment etc.
- There are various methods of demolition of structures.
  - 1. Demolition by human operatives.
  - 2. Using saw cutting / breaking / drilling
  - 3. Use of demolition machines mechanically
  - 4. By explosives
  - 5. Deliberate Collapse method.
- The demolished material is transferred to dumping yard by several modes of transportation.