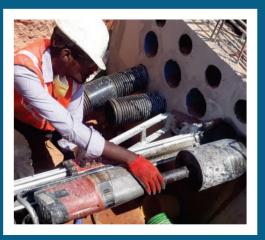

## RCC DRILLING

As dealers of leading construction materials and solutions, we also offer niche products such as mechanical chemical anchor that of great use in the application and insertion of chemicals during the different stages of construction.

### **RCC Drilling & Rebar chemical grouting**

We provide extensive RCC drilling works to our customers as per their requirement. We undertake all type of rebaring work consisting of column extension, structural connections, repair work, cantilever connections and retaining wall applications.

The entire process is carried out under strict surveillance and we make sure that no chances of nay flaws are there. We make sure excellent output is derived for the customers. Our rebaring services are provided to the customers at reasonable expenses, which make the entire process extremely cost effective for the customers. Ideal for professional fixing/anchoring of reinforced steel bars in concrete work, structural repairs in building or any civil construction structures, in wet or dry conditions. We are applicators for Hilti, Fischer or other grouting chemicals and capsules or fixing systems as per customers requirement or consultants.