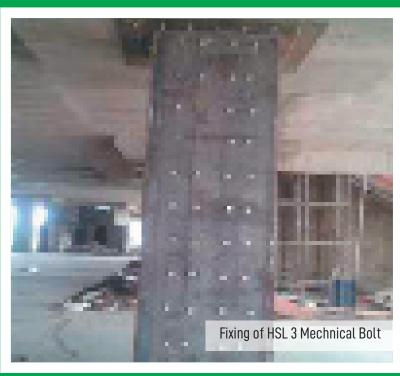

### **Chemical Anchor Bolt Fixing Works**

We perform all types of anchoring/anchoring works consisting of heavy duty chemical anchor, heavy duty mechanical anchor, medium duty mechanical anchor and medium duty chemical anchor (Hilti/Fischer). We undertake the complete task proficiently and ensure high precision is maintained for excellent results.

We utilize finest grade material for the purpose and have expert professionals for carrying out the building anchoring works. This aids us in delivering satisfying results to the customers. Our services are available for the customers at reasonable expenses as per the requisite of the task.