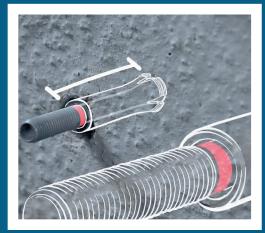

### **Chemical Anchor Bolt Fixing Works**

We perform all types of anchoring/anchoring works consisting of heavy duty chemical anchor, heavy duty mechanical anchor, medium duty mechanical anchor and medium duty chemical anchor (Hilti/Fischer). We undertake the complete task proficiently and ensure high precision is maintained for excellent results.

The entire process is carried out under strict surveillance and we make sure that no chances of nay flaws are there. We make sure excellent output is derived for the customers. Our rebaring services are provided to the customers at reasonable expenses, which make the entire process extremely cost effective for the customers. Ideal for professional fixing/anchoring of reinforced steel bars in concrete work, structural repairs in building or any civil construction structures, in wet or dry conditions. We are applicators for Hilti, Fischer or other grouting chemicals and capsules or fixing systems as per customers requirement or consultants.