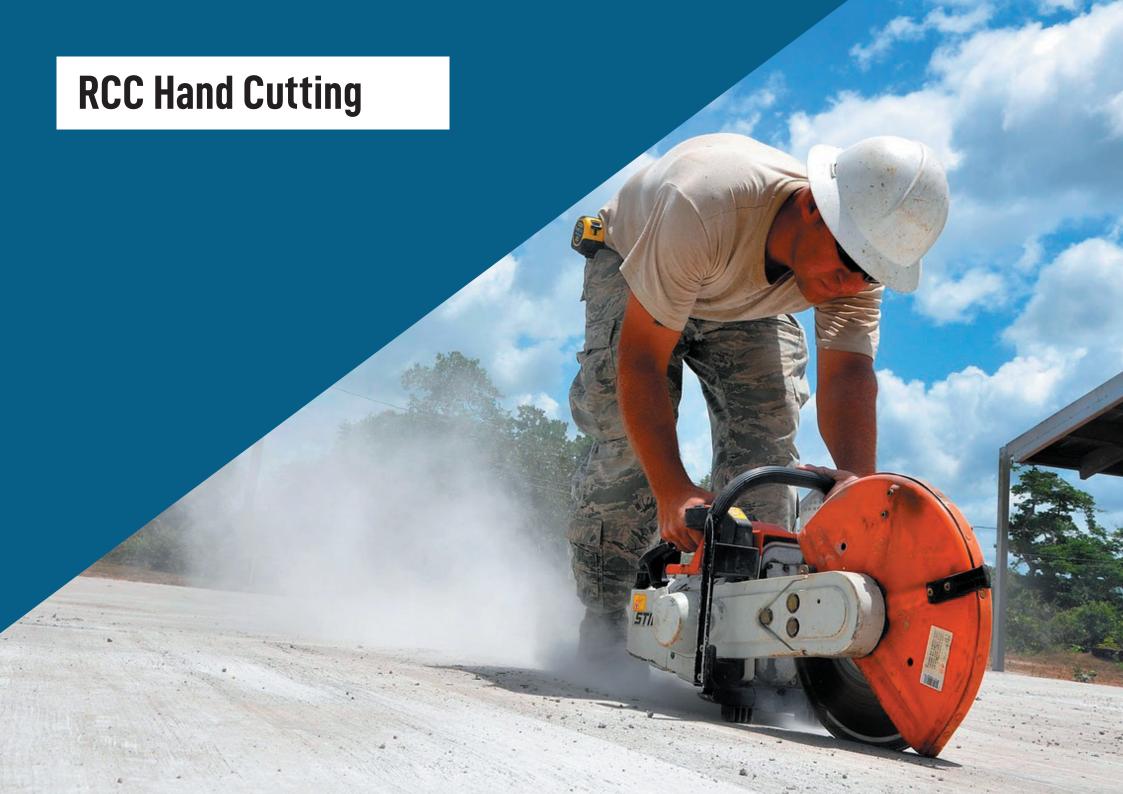

### **RCC FLOOR SAW CUTTING**

Floor sawing is the most commonly used diamond cutting method. It is typically used to cut horizontal flat surfaces, such as floors, bridge decks and pavement. Also called slab saws, floor saws feature a diamond blade that is mounted on a walk-behind machine requiring only one operator. They can cut up to 24" in depth. Floor saws are typically used to provide expansion joints, remove damaged pavement sections, clean and prepare random cracks for repair and remove concrete sections for demolition purposes.

Floor saw cutting is ergonomically designed structure to ensure comfortable operation super-rigid box frame ensures straight cuts with comfortable and firm handle grip easy crank for raising/lowering cutting blade with easy-remove, rustles ploy water tank, this provide an optimum flow and volume of water to the blade..