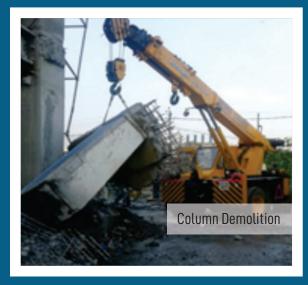

# **Demolition Work**

### **RCC DEMOLITION / DISMANTLING WORKS**

- The choice of choosing a demolition method depends on a number of factors such as the project conditions, site constraints, sensitivi ty of the neighborhood and availability of equipment etc.
- There are various methods of demolition of structures.
  - 1. Demolition by human operatives.
  - 2. Using saw cutting / breaking / drilling
  - 3. Use of demolition machines mechanically
  - 4. By explosives
  - 5. Deliberate Collapse method.
- The demolished material is transferred to dumping yard by several modes of transportation.