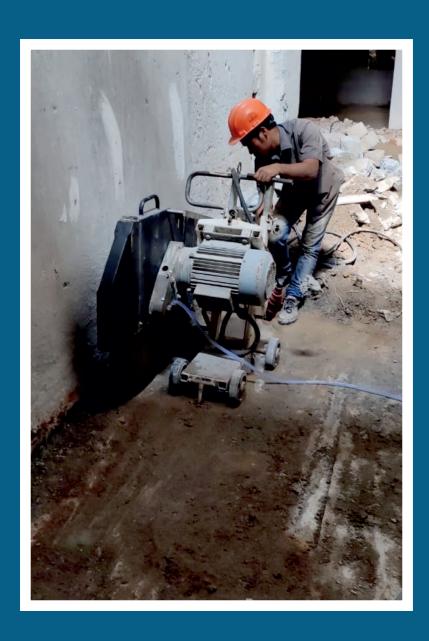

### **RCC FLOOR SAW CUTTING**

Floor sawing is the most commonly used diamond cutting method. It is typically used to cut horizontal flat surfaces, such as floors, bridge decks and pavement. Also called slab saws, floor saws feature a diamond blade that is mounted on a walk-behind machine requiring only one operator. They can cut up to 24" in depth. Floor saws are typically used to provide expansion joints, remove damaged pavement sections, clean and prepare random cracks for repair and remove concrete sections for demolition purposes.

Floor saw cutting is ergonomically designed structure to ensure comfortable operation super-rigid box frame ensures straight cuts with comfortable and firm handle grip easy crank for raising/lowering cutting blade with easy-remove, rustles ploy water tank, this provide an optimum flow and volume of water to the blade..