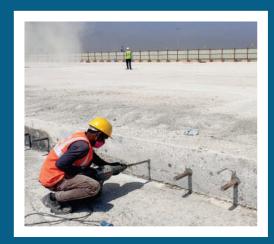

## RCC DRILLING

As dealers of leading construction materials and solutions, we also offer niche products such as mechanical chemical anchor that of great use in the application and insertion of chemicals during the different stages of construction.

### **RCC Drilling & Rebar chemical grouting**

We provide extensive RCC drilling works to our customers as per their requirement. We undertake all type of rebaring work consisting of column extension, structural connections, repair work, cantilever connections and retaining wall applications.

The entire process is carried out under strict surveillance and we make sure that no chances of nay flaws are there. We make sure excellent output is derived for the customers. Our rebaring services are provided to the customers at reasonable expenses, which make the entire process extremely cost effective for the customers. Ideal for professional fixing/anchoring of reinforced steel bars in concrete work, structural repairs in building or any civil construction structures, in wet or dry conditions. We are applicators for Hilti, Fischer or other grouting chemicals and capsules or fixing systems as per customers requirement or consultants.