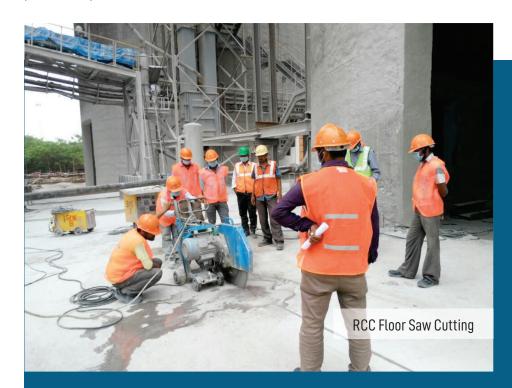

### **RCC FLOOR SAW CUTTING**

Floor sawing is the most commonly used diamond cutting method. It is typically used to cut horizontal flat surfaces, such as floors, bridge decks and pavement. Also called slab saws, floor saws feature a diamond blade that is mounted on a walk-behind machine requiring only one operator. They can cut up to 24" in depth. Floor saws are typically used to provide expansion joints, remove damaged pavement sections, clean and prepare random cracks for repair and remove concrete sections for demolition purposes.

Floor saw cutting is ergonomically designed structure to ensure comfortable operation super-rigid box frame ensures straight cuts with comfortable and firm handle grip easy crank for raising/lowering cutting blade with easy-remove, rustles ploy water tank, this provide an optimum flow and volume of water to the blade..